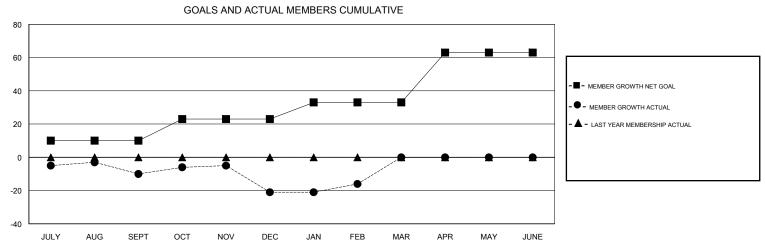

## MAHESH CHITNIS **LOCATION NEW YORK GMT CA** Clubs Members RESULTS FOR 2018-2019 RESULTS FOR 2018-2019 NEW CLUB GOAL NEW CLUBS DROPPED CLUBS MEMBER GROWTH NET MEMBER GROWTH DROPPED QUARTER QUARTER GOAL ACTUAL MEMBERS ACTUAL (including transfers) 0 0 0 10 34 29 JULY/AUG/SEPT JULY/AUG/SEPT 0 0 13 47 40 OCT/NOV/DEC OCT/NOV/DEC 0 0 21 15 1 10 JAN/FEB/MAR JAN/FEB/MAR 1 0 0 30 0 0 APR/MAY/JUNE APR/MAY/JUNE